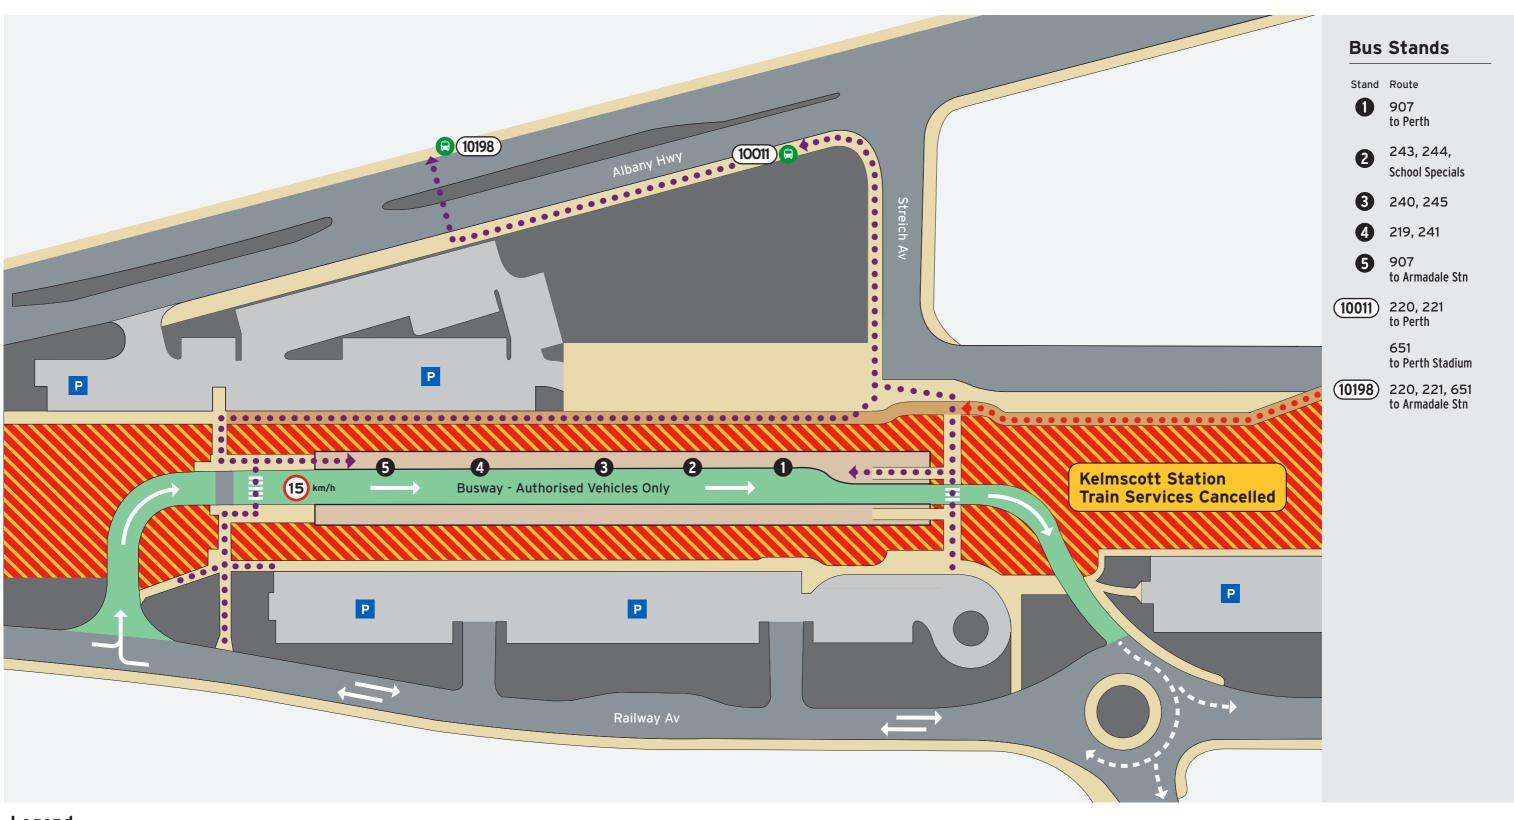

## Legend

Bus Stop

Bus Stand Number

Walking/Accessible

Walking/Accessible PathBicycle Access

th

Toilets - Male & Female
Accessible
Baby Change Room

P Transperth Parking

Pathways

Non-Accessible Area

Platforms

Platforms
Principal Shared Path

Road

Busway

Train Line Closed

No Access