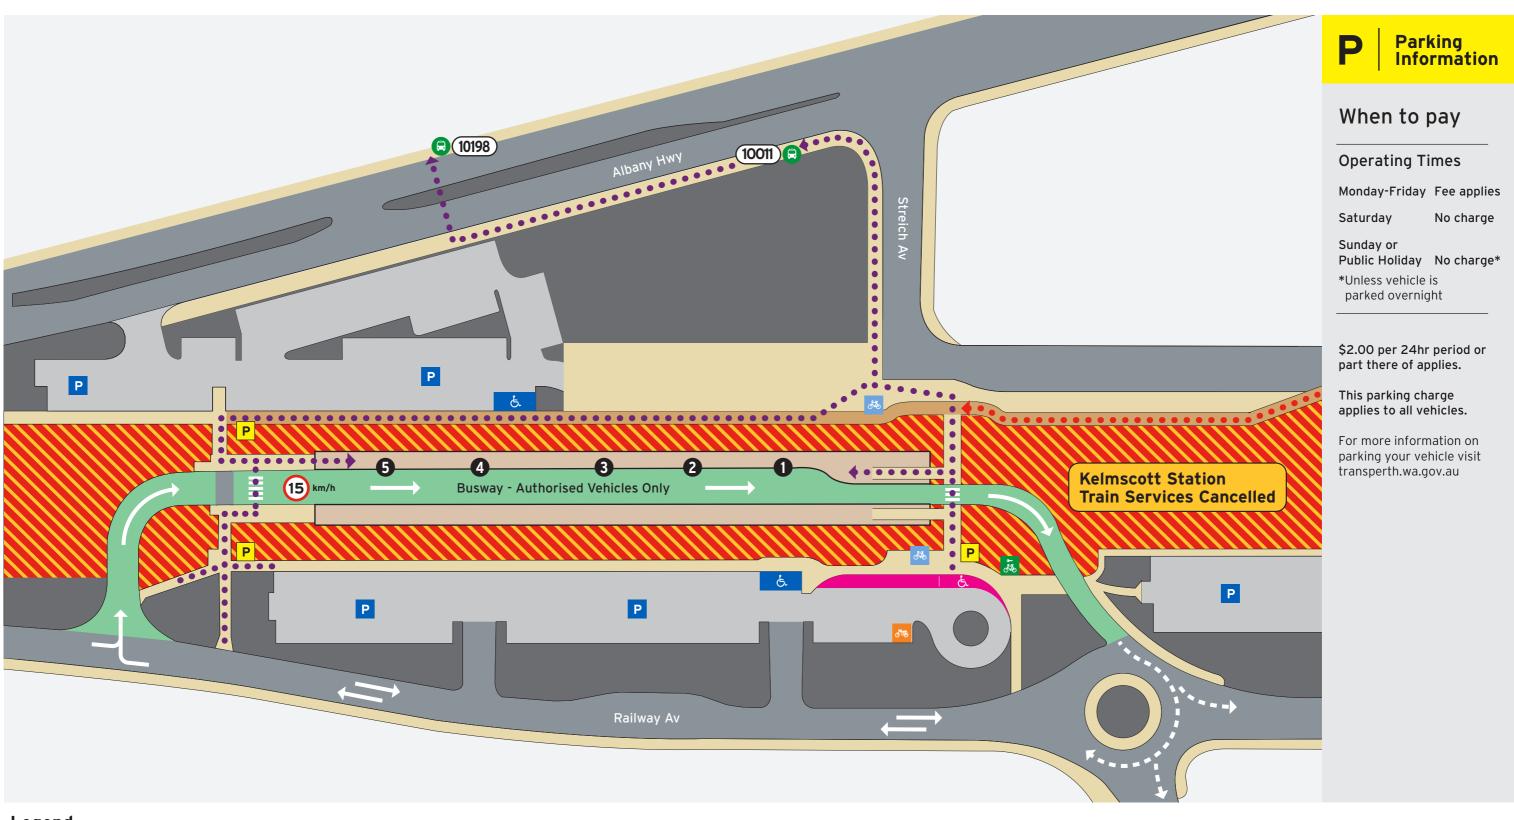

## Legend

Bus Stop 1 Stand Number

**←・・・・** Walking/Accessible Path

•••• Bicycle Access

Toilets - Male & Female Accessible Baby Change Room

Transperth Parking

SmartParker Machine

ACROD Parking

Short Term Parking Bike U-rails

Bike Shelter

Motorbike

Non-Accessible Area **Platforms** Principal Shared Path

Pathways

Road

Busway

Train Line Closed

No Access